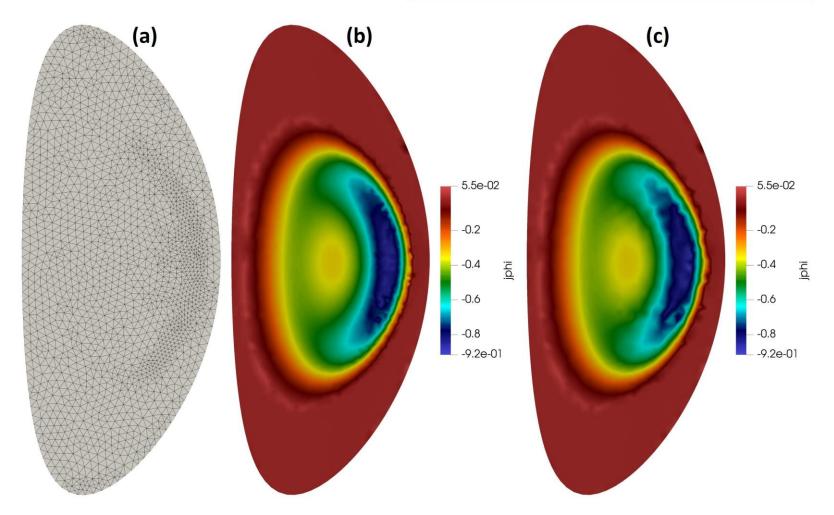

### M3D-C1 - 2D Mesh Adaptation

- field used for SPR error estimation:
  - $\nabla(\psi_{,R},\psi_{,Z})$
- Mesh adaptation after every 10 timesteps
- Case was run for 600 timesteps
- mesh/field( $J_{\varphi}$ ) are shown at time steps 100, 200, 300, 400, 500
- Results:
  - (a): adapted mesh
  - (b):  $J_{\varphi}$  solution on adapted mesh
  - (c):  $J_{\omega}$  solution on initial mesh
- Initial mesh:
  - Mesh vertices: 1323
  - Mesh edges: 3841
  - Mesh faces: 2519

Initial mesh

|               | adapted mesh | Initial mesh |
|---------------|--------------|--------------|
| mesh vertices | 1829         | 1323         |
| mesh edges    | 5359         | 3841         |
| mesh faces    | 3531         | 2519         |