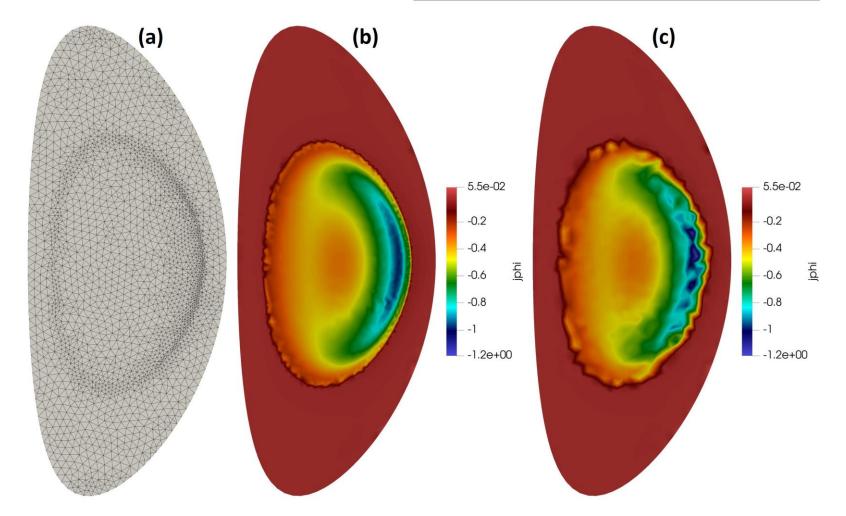

### M3D-C1 - 2D Mesh Adaptation

- field used for SPR error estimation:
  - $\nabla(\psi_{,R},\psi_{,Z})$
- Mesh adaptation after every 10 timesteps
- Case was run for 600 timesteps
- mesh/field( $J_{\varphi}$ ) are shown at time steps 100, 200, 300, 400, 500
- Results:
  - (a): adapted mesh
  - (b):  $J_{\varphi}$  solution on adapted mesh
  - (c):  $J_{\omega}$  solution on initial mesh
- Initial mesh:
  - Mesh vertices: 1323
  - Mesh edges: 3841
  - Mesh faces: 2519

|               | adapted mesh | Initial mesh |
|---------------|--------------|--------------|
| mesh vertices | 4560         | 1323         |
| mesh edges    | 13552        | 3841         |
| mesh faces    | 8993         | 2519         |