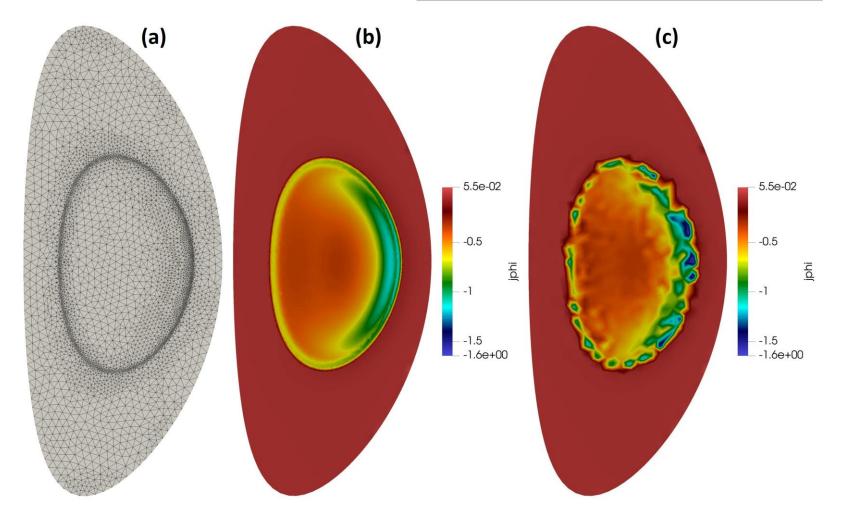

### M3D-C1 - 2D Mesh Adaptation

- field used for SPR error estimation:
  - $\nabla(\psi_{,R},\psi_{,Z})$
- Mesh adaptation after every 10 timesteps
- Case was run for 600 timesteps
- mesh/field( $J_{\varphi}$ ) are shown at time steps 100, 200, 300, 400, 500
- Results:
  - (a): adapted mesh
  - (b):  $J_{\varphi}$  solution on adapted mesh
  - (c):  $J_{\omega}$  solution on initial mesh
- Initial mesh:
  - Mesh vertices: 1323
  - Mesh edges: 3841
  - Mesh faces: 2519

|               | adapted mesh | Initial mesh |
|---------------|--------------|--------------|
| mesh vertices | 8676         | 1323         |
| mesh edges    | 25900        | 3841         |
| mesh faces    | 17225        | 2519         |