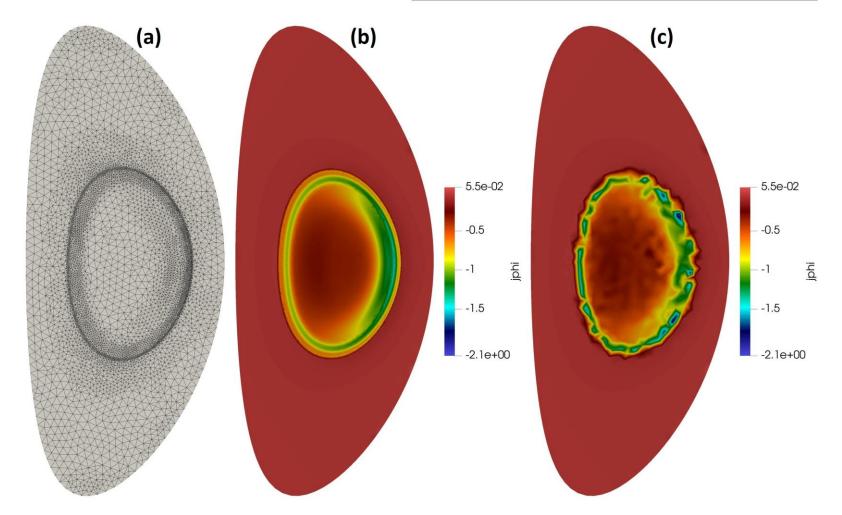

### M3D-C1 - 2D Mesh Adaptation

- field used for SPR error estimation:
  - $\nabla(\psi_{,R},\psi_{,Z})$
- Mesh adaptation after every 10 timesteps
- Case was run for 600 timesteps
- mesh/field( $J_{\varphi}$ ) are shown at time steps 100, 200, 300, 400, 500
- Results:
  - (a): adapted mesh
  - (b):  $J_{\varphi}$  solution on adapted mesh
  - (c):  $J_{\omega}$  solution on initial mesh
- Initial mesh:
  - Mesh vertices: 1323
  - Mesh edges: 3841
  - Mesh faces: 2519

Initial mesh

|               | adapted mesh | Initial mesh |
|---------------|--------------|--------------|
| mesh vertices | 1829         | 1323         |
| mesh edges    | 5359         | 3841         |
| mesh faces    | 3531         | 2519         |