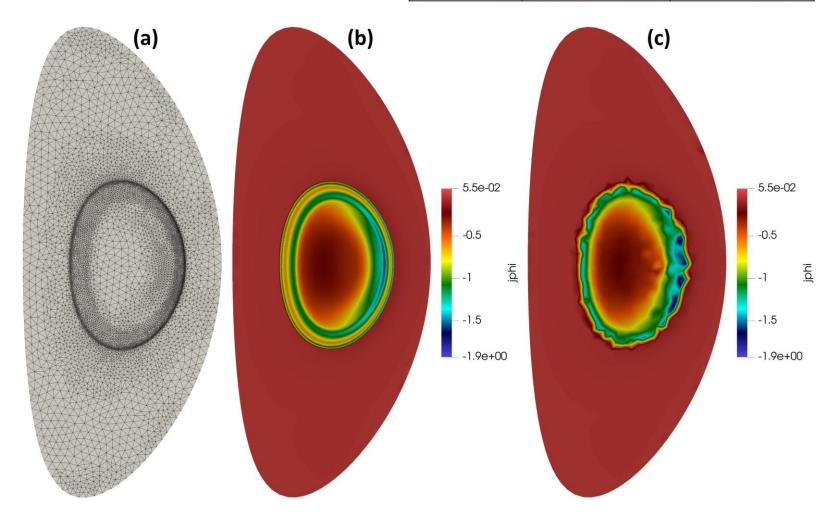

### M3D-C1 - 2D Mesh Adaptation

- field used for SPR error estimation:
  - $\nabla(\psi_{,R},\psi_{,Z})$
- Mesh adaptation after every 10 timesteps
- Case was run for 600 timesteps
- mesh/field( $J_{\varphi}$ ) are shown at time steps 100, 200, 300, 400, 500
- Results:
  - (a): adapted mesh
  - (b):  $J_{\varphi}$  solution on adapted mesh
  - (c):  $J_{\omega}$  solution on initial mesh
- Initial mesh:
  - Mesh vertices: 1323
  - Mesh edges: 3841
  - Mesh faces: 2519

|               | adapted mesh | Initial mesh |
|---------------|--------------|--------------|
| mesh vertices | 2470         | 1323         |
| mesh edges    | 7282         | 3841         |
| mesh faces    | 4813         | 2519         |