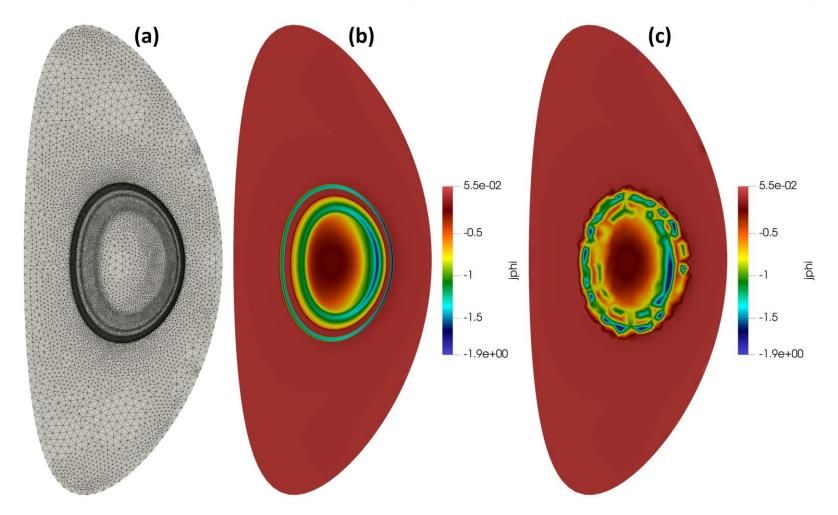

### M3D-C1 - 2D Mesh Adaptation

- field used for SPR error estimation:
  - $\nabla(\psi_{,R},\psi_{,Z})$
- Mesh adaptation after every 10 timesteps
- Case was run for 600 timesteps
- mesh/field( $J_{\varphi}$ ) are shown at time steps 100, 200, 300, 400, 500
- Results:
  - (a): adapted mesh
  - (b):  $J_{\varphi}$  solution on adapted mesh
  - (c):  $J_{\omega}$  solution on initial mesh
- Initial mesh:
  - Mesh vertices: 1323
  - Mesh edges: 3841
  - Mesh faces: 2519

|               | adapted mesh | Initial mesh |
|---------------|--------------|--------------|
| mesh vertices | 4560         | 1323         |
| mesh edges    | 13552        | 3841         |
| mesh faces    | 8993         | 2519         |