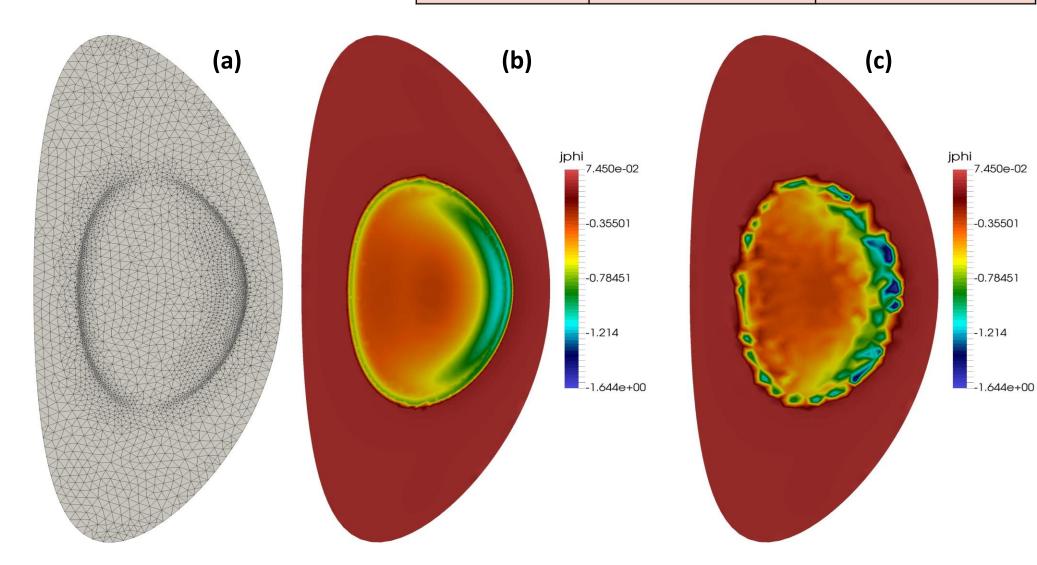

| _ | Mach   | Parts: | 1 |
|---|--------|--------|---|
| • | IMEZII | raits. | 4 |

- Time steps per adapt: 10
- $\nabla(\psi_{,R})$
- (a): adapted mesh
- (b): solution on adapted mesh
- (c): solution on initial mesh

|               | adapted mesh | Initial mesh |
|---------------|--------------|--------------|
| mesh vertices | 5629         | 1323         |
| mesh edges    | 16759        | 3841         |
| mesh faces    | 11131        | 2519         |