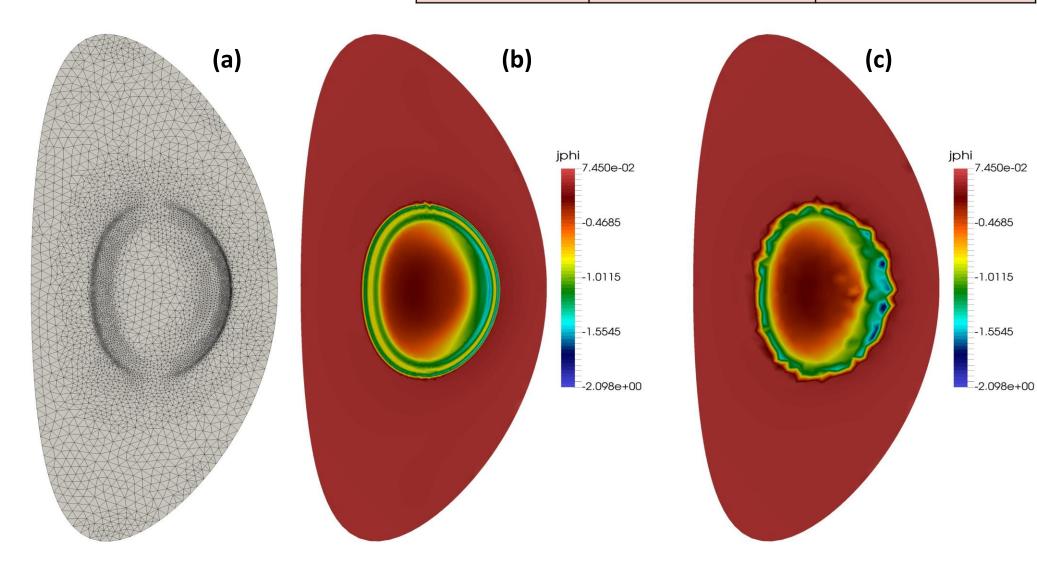

| _ | Mach   | Parts: | 1 |
|---|--------|--------|---|
| • | IMEZII | raits. | 4 |

- Time steps per adapt: 10
- $\nabla(\psi_{,R})$
- (a): adapted mesh
- (b): solution on adapted mesh
- (c): solution on initial mesh