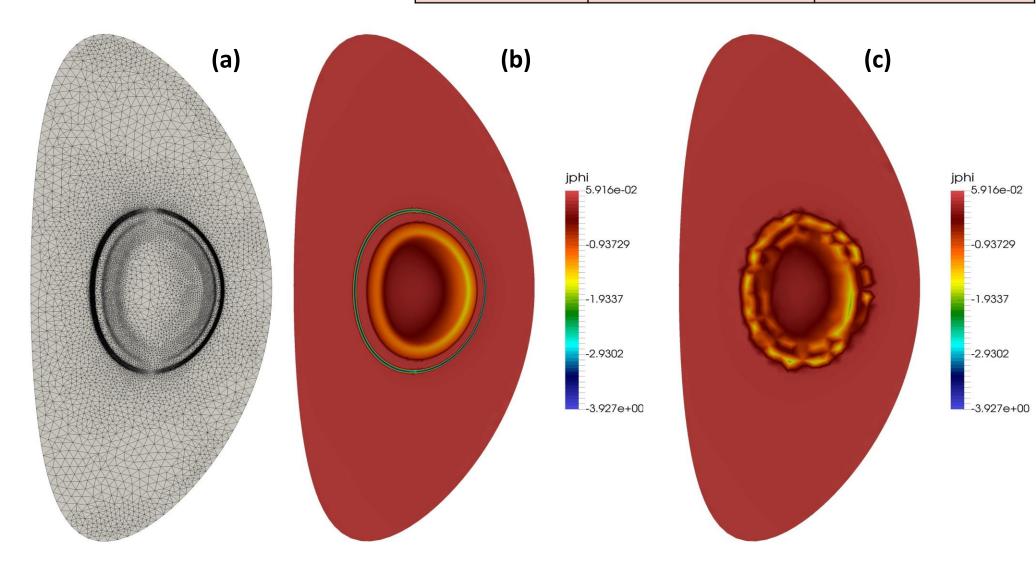

| _ | Mach   | Parts: | 1 |
|---|--------|--------|---|
| • | IMEZII | raits. | 4 |

- Time steps per adapt: 10
- $\nabla(\psi_{,R})$
- (a): adapted mesh
- (b): solution on adapted mesh
- (c): solution on initial mesh