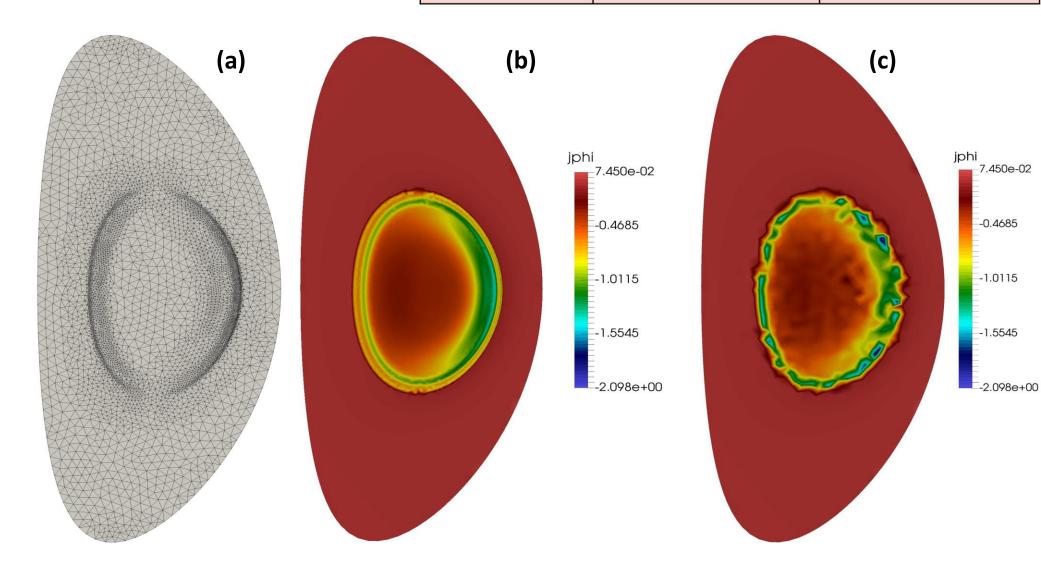

| _ | Mach   | Parts: | 1 |
|---|--------|--------|---|
| • | IMEZII | raits. | 4 |

- Time steps per adapt: 10
- $\nabla(\psi_{,R})$
- (a): adapted mesh
- (b): solution on adapted mesh
- (c): solution on initial mesh