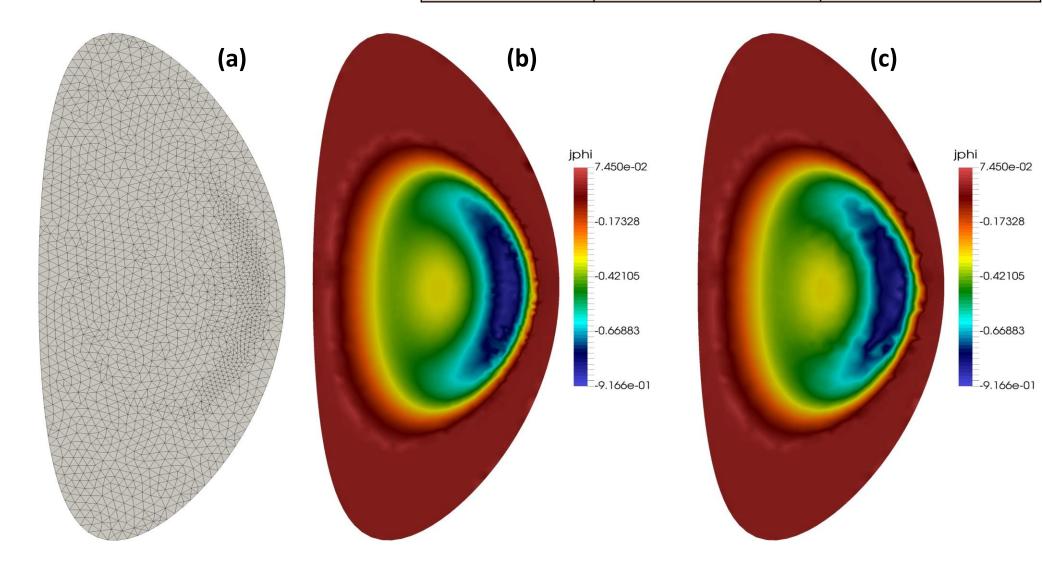

| _ | Mach   | Parts: | 1 |
|---|--------|--------|---|
| • | IMEZII | raits. | 4 |

- Time steps per adapt: 10
- $\nabla(\psi_{,R})$
- (a): adapted mesh
- (b): solution on adapted mesh
- (c): solution on initial mesh

|               | adapted mesh | Initial mesh |
|---------------|--------------|--------------|
| mesh vertices | 2172         | 1323         |
| mesh edges    | 6388         | 3841         |
| mesh faces    | 4217         | 2519         |