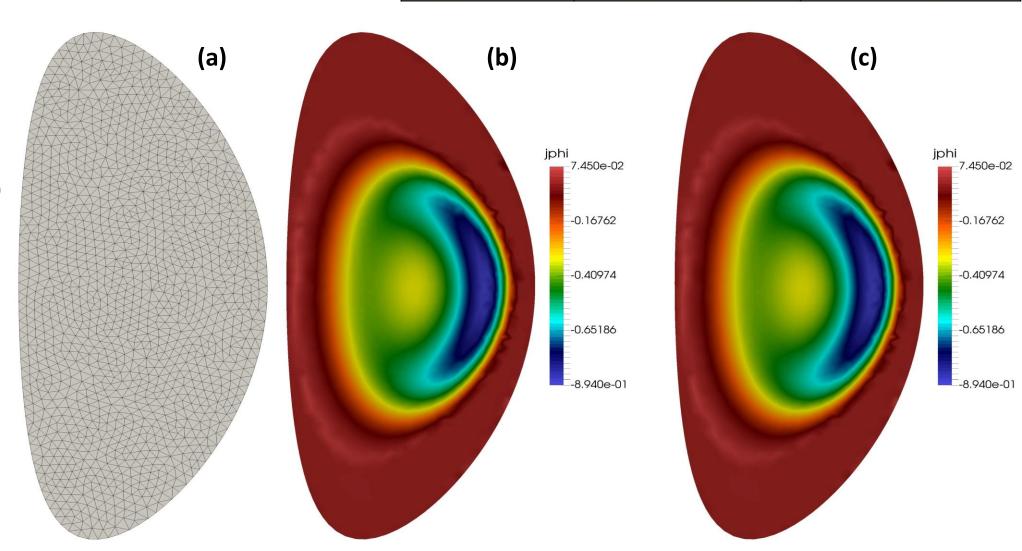

| _ | Mach   | Parts: | 1 |
|---|--------|--------|---|
| • | IMEZII | raits. | 4 |

- Time steps per adapt: 10
- $\nabla(\psi_{,R})$
- (a): adapted mesh
- (b): solution on adapted mesh
- (c): solution on initial mesh

|               | adapted mesh | Initial mesh |
|---------------|--------------|--------------|
| mesh vertices | 1718         | 1323         |
| mesh edges    | 5026         | 3841         |
| mesh faces    | 3309         | 2519         |