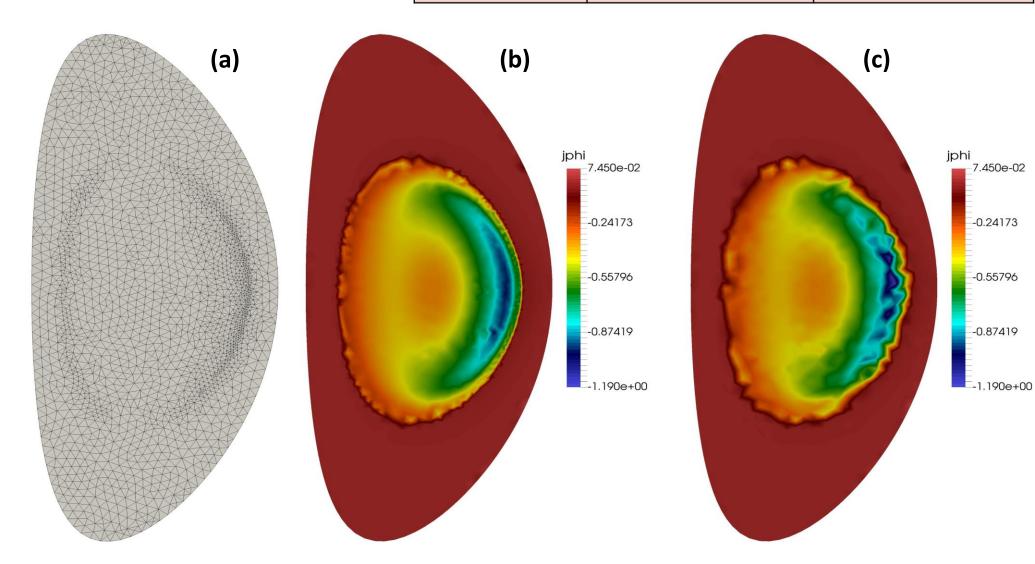

| _ | Mach   | Parts: | 1 |
|---|--------|--------|---|
| • | IMEZII | raits. | 4 |

- Time steps per adapt: 10
- $\nabla(\psi_{,R})$
- (a): adapted mesh
- (b): solution on adapted mesh
- (c): solution on initial mesh

|               | adapted mesh | Initial mesh |
|---------------|--------------|--------------|
| mesh vertices | 3976         | 1323         |
| mesh edges    | 11800        | 3841         |
| mesh faces    | 7825         | 2519         |